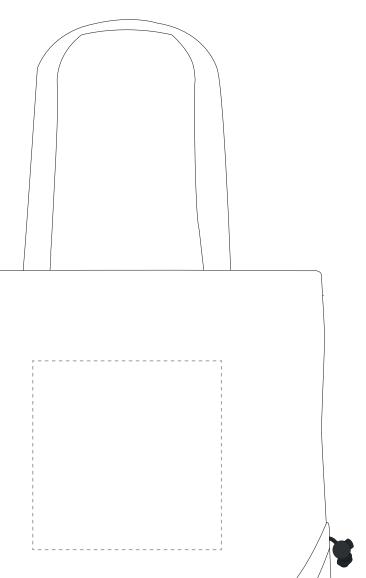

## The dashed line is to demonstrate print area and will not appear on your printed item

| ARTWORK SCALE 100%<br>Max print area: 200mm x 200 | Omm              |      |  |
|---------------------------------------------------|------------------|------|--|
| ;                                                 |                  | <br> |  |
| 1<br>1<br>1                                       |                  |      |  |
|                                                   |                  |      |  |
| !<br>!                                            |                  |      |  |
| <br>                                              |                  |      |  |
| 1                                                 |                  |      |  |
|                                                   |                  |      |  |
|                                                   |                  |      |  |
| 1<br>1<br>1                                       |                  |      |  |
| 1                                                 |                  |      |  |
|                                                   |                  |      |  |
| 1                                                 |                  |      |  |
| 1                                                 |                  |      |  |
|                                                   |                  |      |  |
| 1                                                 |                  |      |  |
|                                                   |                  |      |  |
|                                                   |                  |      |  |
| <br>                                              |                  |      |  |
|                                                   |                  |      |  |
| 1                                                 |                  |      |  |
| 1<br>1<br>1                                       |                  |      |  |
|                                                   |                  |      |  |
| 1<br>1<br>1                                       |                  |      |  |
| 1                                                 |                  |      |  |
|                                                   |                  |      |  |
| [                                                 |                  | <br> |  |
| ARTWORK SCALE 100%                                |                  |      |  |
| Max print area: 40mm x 20mm                       | m                |      |  |
|                                                   | 1<br>1<br>1<br>1 |      |  |
|                                                   |                  |      |  |