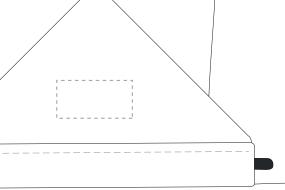

## The dashed line is to demonstrate print area and will not appear on your printed item

| ARTWORK SCALE 100%<br>Max print area: 200mm x 200 | Omm              |      |  |
|---------------------------------------------------|------------------|------|--|
| ;                                                 |                  | <br> |  |
| 1<br>1<br>1                                       |                  |      |  |
|                                                   |                  |      |  |
| !<br>!                                            |                  |      |  |
| <br>                                              |                  |      |  |
| 1                                                 |                  |      |  |
|                                                   |                  |      |  |
|                                                   |                  |      |  |
| 1<br>1<br>1                                       |                  |      |  |
| 1                                                 |                  |      |  |
|                                                   |                  |      |  |
| 1                                                 |                  |      |  |
| 1                                                 |                  |      |  |
|                                                   |                  |      |  |
| 1                                                 |                  |      |  |
|                                                   |                  |      |  |
|                                                   |                  |      |  |
| <br>                                              |                  |      |  |
|                                                   |                  |      |  |
| 1                                                 |                  |      |  |
| 1<br>1<br>1                                       |                  |      |  |
|                                                   |                  |      |  |
| 1<br>1<br>1                                       |                  |      |  |
| 1                                                 |                  |      |  |
|                                                   |                  |      |  |
| [                                                 |                  | <br> |  |
| ARTWORK SCALE 100%                                |                  |      |  |
| Max print area: 40mm x 20mm                       | m                |      |  |
|                                                   | 1<br>1<br>1<br>1 |      |  |
|                                                   |                  |      |  |